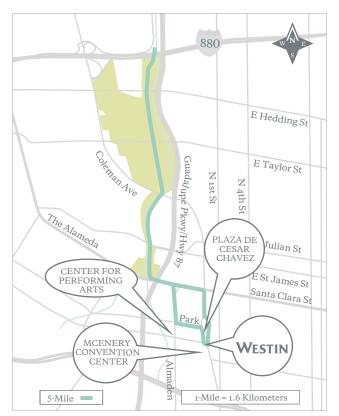

## 5 mile route

- Begin by heading North out of The Westin San Jose along Market Street towards the Plaza de Cesar Chavez.
- Turn Left onto Santa Clara Street and continue past San Pedro Square.
- After crossing under Highway 87, make a Right onto the Guadalupe River Trail through Little Italy (one mile mark).
- Continue North and follow the Guadalupe River Trail until you reach the Mineta San Jose Airport just after crossing under Highway 88o.
- Turn around point marked by an airport history station just after a slight incline.
- Continue back South along the Guadalupe River Trail and make a left onto Santa Clara Street.
- Make a Right onto Almaden Boulevard. Make a Left at The Center for Performing Arts onto Park Avenue (five mile mark). Dead End into Market Street then Make a Right.
- Make a Left onto San Carlos and return to The Westin San Jose (5.5 miles total)